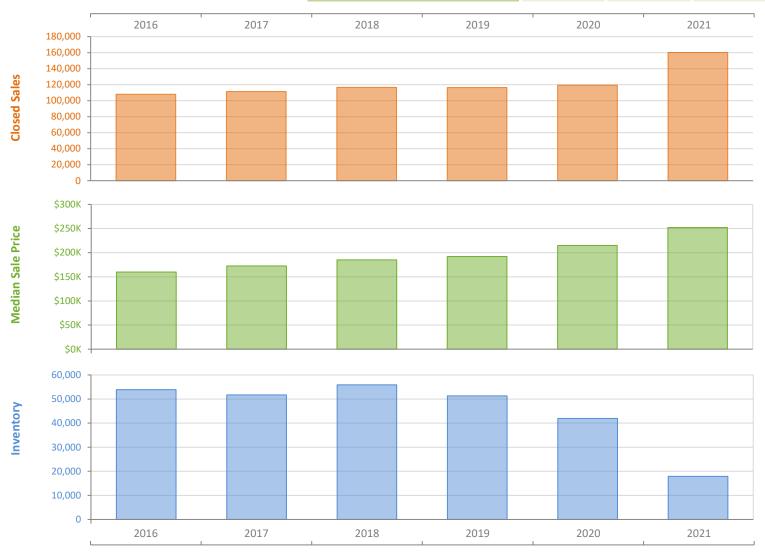

## Yearly Market Summary - 2021 Townhouses and Condos Florida

|                                        | 2021           | 2020           | Percent Change<br>Year-over-Year |
|----------------------------------------|----------------|----------------|----------------------------------|
| Closed Sales                           | 160,177        | 119,336        | 34.2%                            |
| Paid in Cash                           | 80,822         | 53,806         | 50.2%                            |
| Median Sale Price                      | \$252,000      | \$215,000      | 17.2%                            |
| Average Sale Price                     | \$382,963      | \$303,051      | 26.4%                            |
| Dollar Volume                          | \$61.3 Billion | \$36.2 Billion | 69.6%                            |
| Med. Pct. of Orig. List Price Received | 98.1%          | 95.7%          | 2.5%                             |
| Median Time to Contract                | 21 Days        | 46 Days        | -54.3%                           |
| Median Time to Sale                    | 63 Days        | 86 Days        | -26.7%                           |
| New Pending Sales                      | 176,932        | 136,946        | 29.2%                            |
| New Listings                           | 169,296        | 160,541        | 5.5%                             |
| Pending Inventory                      | 18,058         | 17,269         | 4.6%                             |
| Inventory (Active Listings)            | 17,869         | 41,927         | -57.4%                           |
| Months Supply of Inventory             | 1.3            | 4.2            | -69.0%                           |