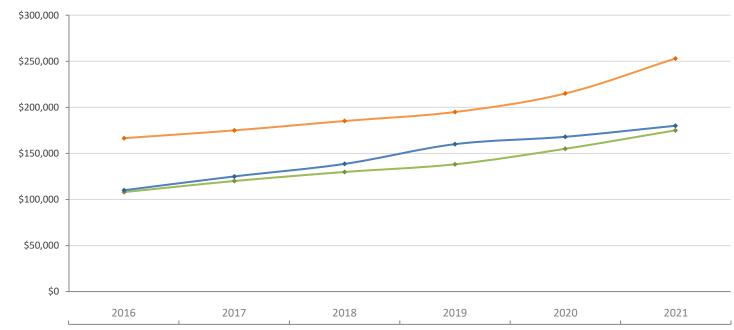

## Yearly Distressed Market - 2021 Townhouses and Condos Florida

2021

2016

Median Sale Price

2017

|                 |                   | 2021      | 2020      | Percent Change<br>Year-over-Year |
|-----------------|-------------------|-----------|-----------|----------------------------------|
| Traditional     | Closed Sales      | 159,093   | 117,523   | 35.4%                            |
|                 | Median Sale Price | \$253,000 | \$215,000 | 17.7%                            |
| Foreclosure/REO | Closed Sales      | 810       | 1,507     | -46.3%                           |
|                 | Median Sale Price | \$175,000 | \$155,000 | 12.9%                            |
| Short Sale      | Closed Sales      | 274       | 265       | 3.4%                             |
|                 | Median Sale Price | \$180,000 | \$168,000 | 7.1%                             |

2020

2019

2018