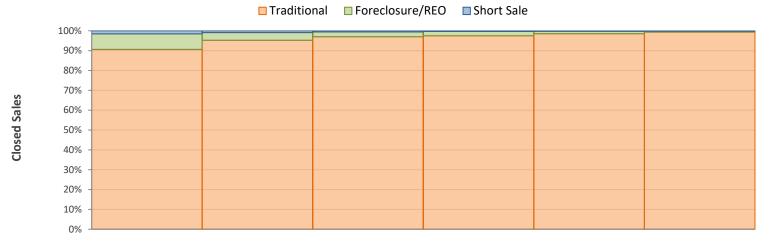

## Yearly Distressed Market - 2021 Townhouses and Condos Florida

2021

2016

Median Sale Price

2017

|                 |                   | 2021      | 2020      | Percent Change<br>Year-over-Year |
|-----------------|-------------------|-----------|-----------|----------------------------------|
| Traditional     | Closed Sales      | 159,093   | 117,523   | 35.4%                            |
|                 | Median Sale Price | \$253,000 | \$215,000 | 17.7%                            |
| Foreclosure/REO | Closed Sales      | 810       | 1,507     | -46.3%                           |
|                 | Median Sale Price | \$175,000 | \$155,000 | 12.9%                            |
| Short Sale      | Closed Sales      | 274       | 265       | 3.4%                             |
|                 | Median Sale Price | \$180,000 | \$168,000 | 7.1%                             |